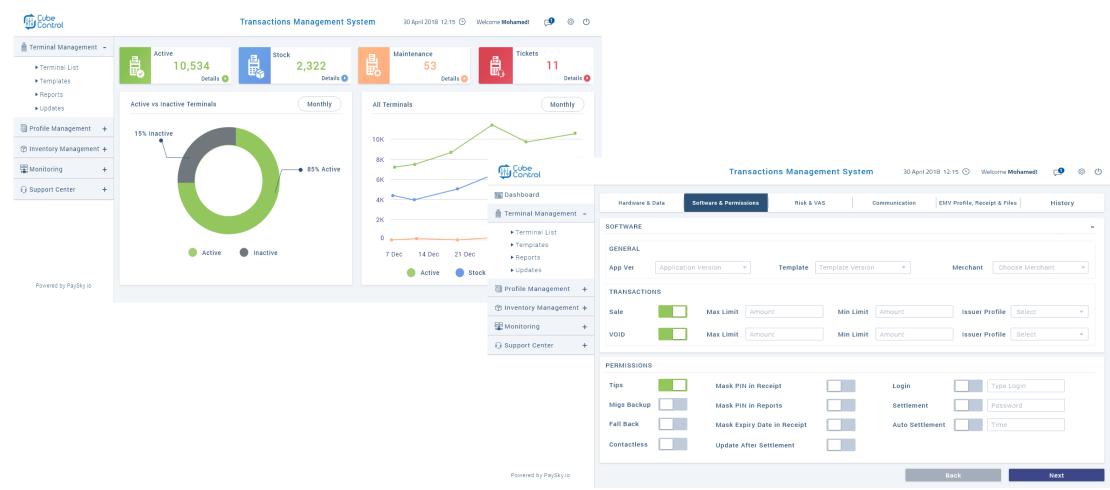

# OMNI Payment Gateway CONTROL: Terminals management system

**CUBE CONTROL - Dashboard** 

#### ABOUT CUBE CONTROL (2)

- Fully Manages Terminals parameters & configuration files:
  - Terminals applications (Software version, Binary files)
  - Hardware profile
  - Transactions profile
  - Risk profile
  - EMV profiles
  - Receipts profile
  - Communications profile
  - Value added services profile (e.g. Installments, DCC, ECR, e-bill Payment)