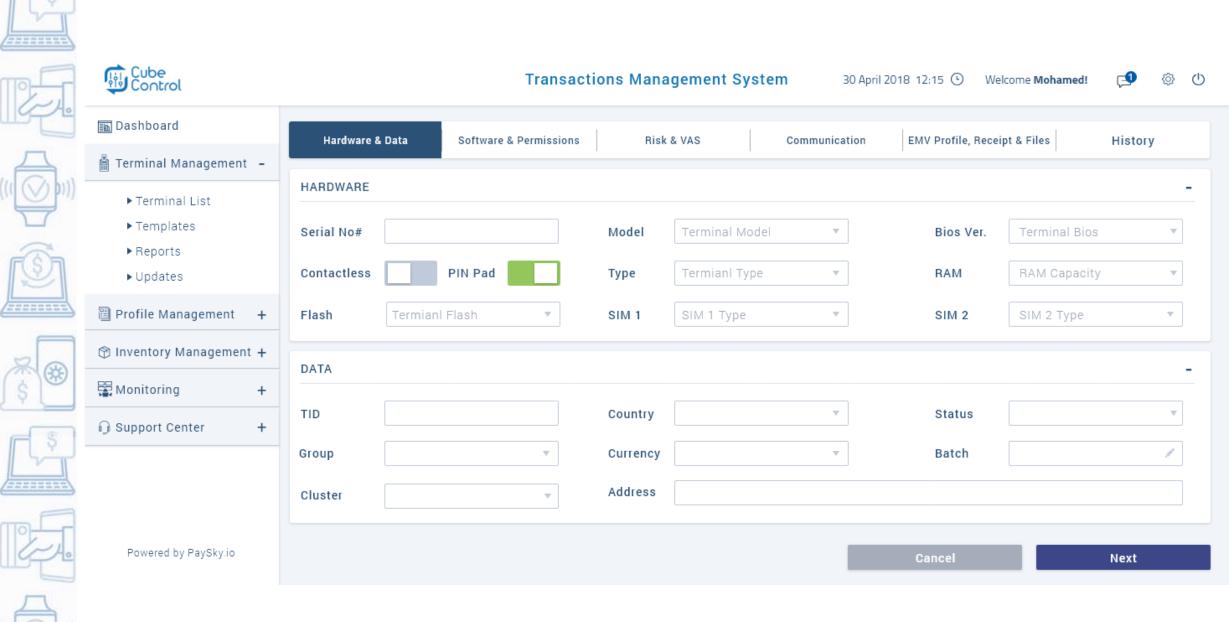

itoring system: Showing terminals on a map or a grid with their last known status (active/idle) based on their transactions activities.
  - <u>Support Center:</u> Help desk and merchant operations support ticketing system, with reporting, search & SLA enforcement operations.





#### ABOUT CUBE CONTROL (5)

- Other Features:
  - Supports up to 50,000 POS per cluster, can operate in multiple clusters formation.
  - Based on Microsoft Technology stack, with minimal maintenance required
  - Web based User interface for easier access from with Intranet or Internet.
  - Login supports 2 factor authentication (Username/Password + One-time-Password by SMS)

# OMNI Payment Gateway CONTROL: Terminals management system







**CUBE CONTROL - Dashboard** 



#### **CUBE CONTROL – Terminals List**



### CUBE CONTROL – Terminal Details (1)



CUBE CONTROL – Monitoring



# Thank you...

Info@PaySky.io

- +20 111 389 8888
- +971 566 5828 77