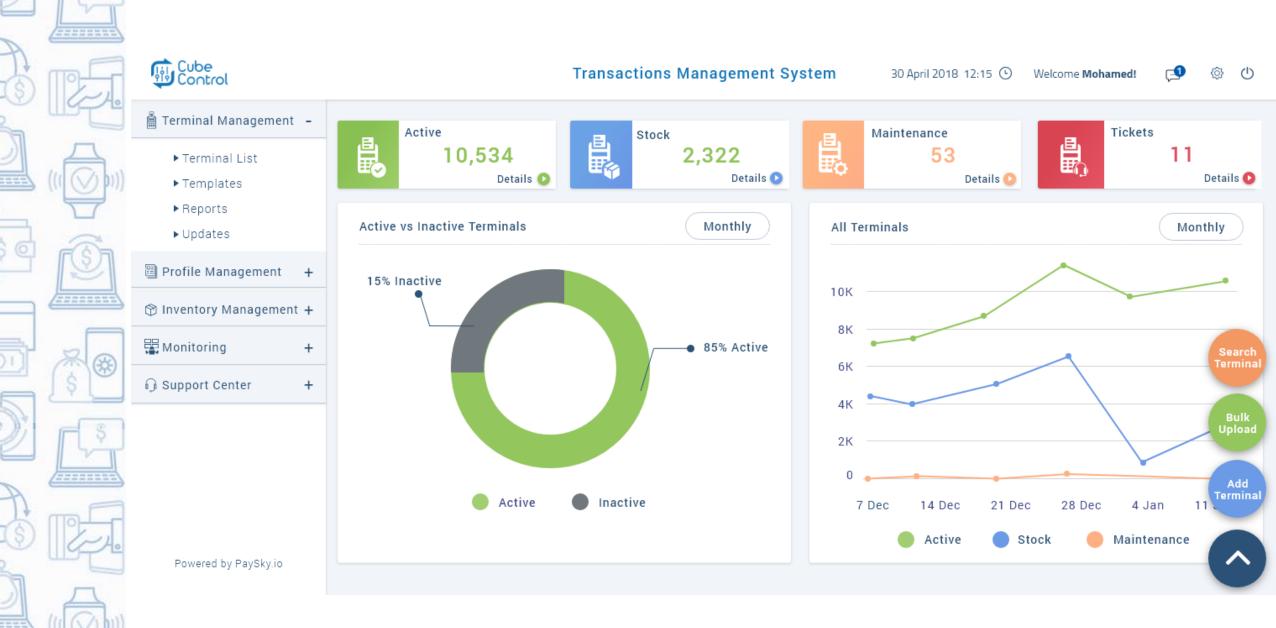

# OMNI Payment Gateway CONTROL: Terminals management system

**CUBE CONTROL - Dashboard** 