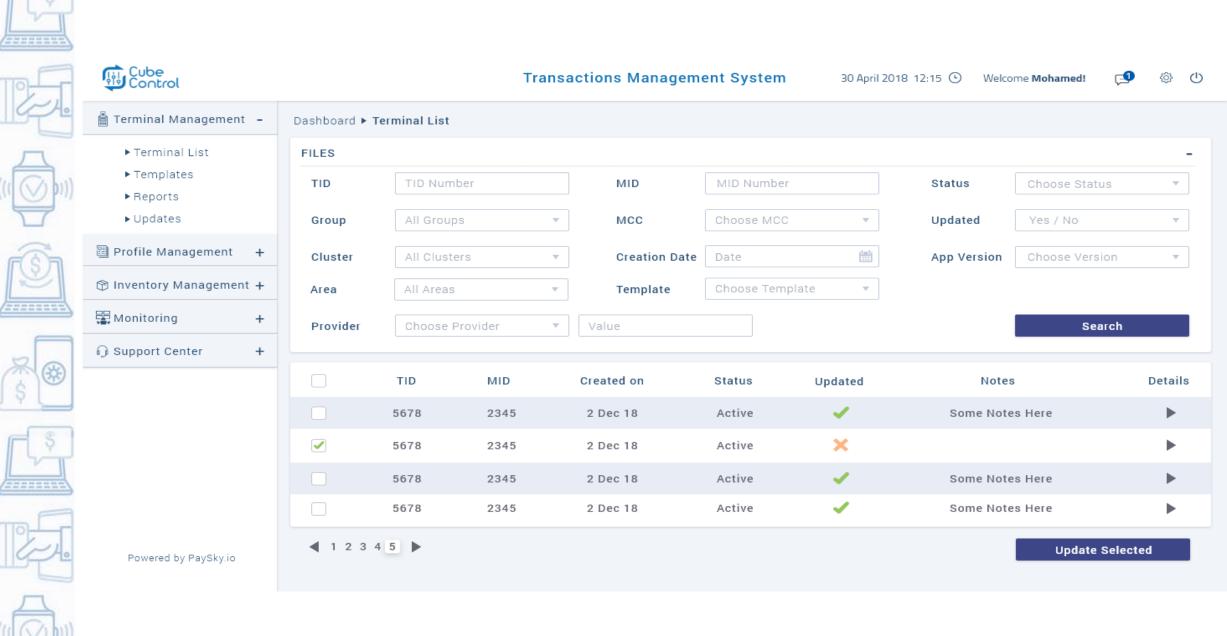

inals,
    Paper rolls & SIM Cards
  - Monitoring system: Showing terminals on a map or a grid with their last known status (active/idle) based on their transactions activities.
  - <u>Support Center:</u> Help desk and merchant operations support ticketing system, with reporting, search & SLA enforcement operations.





#### ABOUT CUBE CONTROL (5)

- Other Features:
  - Supports up to 50,000 POS per cluster, can operate in multiple clusters formation.
  - Based on Microsoft Technology stack, with minimal maintenance required
  - Web based User interface for easier access from with Intranet or Internet.
  - Login supports 2 factor authentication (Username/Password + One-time-Password by SMS)

# OMNI Payment Gateway CONTROL: Terminals management system







**CUBE CONTROL - Dashboard** 



#### **CUBE CONTROL – Terminals List**



### CUBE CONTROL – Terminal Details (1)



CUBE CONTROL – Monitoring



# Thank you...

Info@PaySky.io

- +20 111 389 8888
- +971 566 5828 77