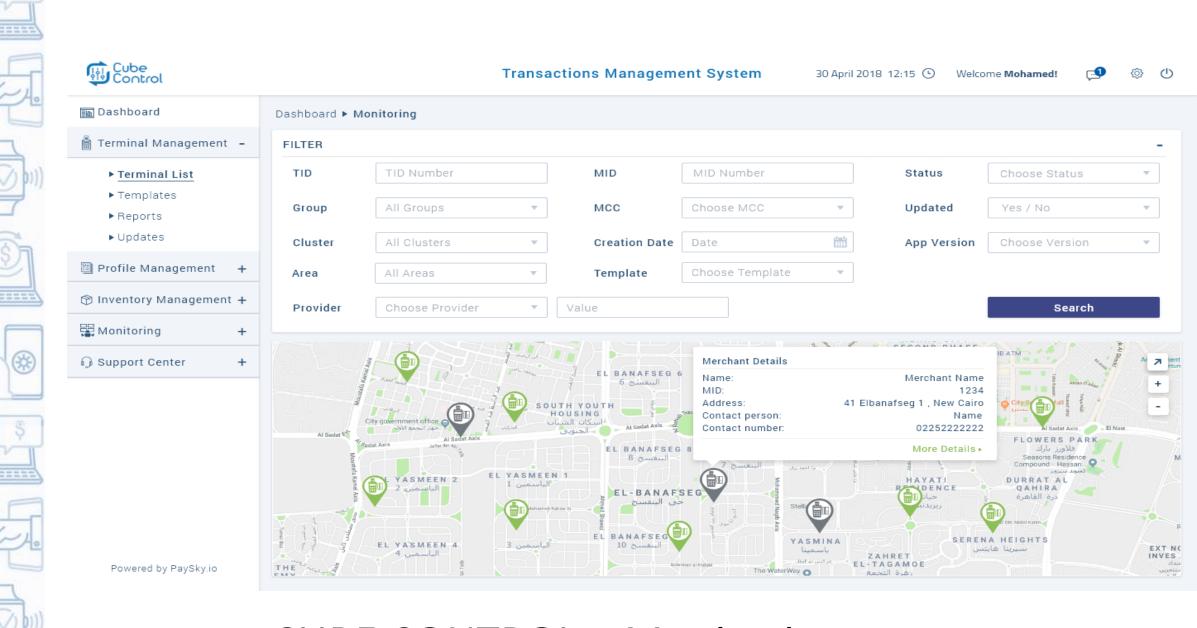

or a grid with their last known status (active/idle) based on their transactions activities.
  - <u>Support Center:</u> Help desk and merchant operations support ticketing system, with reporting, search & SLA enforcement operations.





#### ABOUT CUBE CONTROL (5)

- Other Features:
  - Supports up to 50,000 POS per cluster, can operate in multiple clusters formation.
  - Based on Microsoft Technology stack, with minimal maintenance required
  - Web based User interface for easier access from with Intranet or Internet.
  - Login supports 2 factor authentication (Username/Password + One-time-Password by SMS)

# OMNI Payment Gateway CONTROL: Terminals management system







**CUBE CONTROL - Dashboard** 



#### **CUBE CONTROL – Terminals List**



### CUBE CONTROL – Terminal Details (1)



CUBE CONTROL – Monitoring



# Thank you...

Info@PaySky.io

- +20 111 389 8888
- +971 566 5828 77